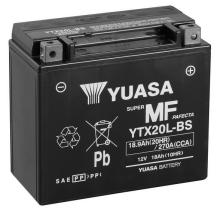

# **Yuasa Technical Data Sheet**

## Yuasa YTX20L-BS - Maintenance Free Battery

#### Performance

| Voltage            | 12V    |
|--------------------|--------|
| Capacity (10-hour) | 18Ah   |
| Capacity (20-hour) | 18.9Ah |
| CCA @ -18°C        | 270A   |

#### **Dimensions (±2mm)**

| Length | 175mm |
|--------|-------|
| Width  | 87mm  |
| Height | 155mm |

#### Weights & Measures

| Mean Weight with Acid | 6.7kg |
|-----------------------|-------|
| Acid Volume           | 0.931 |

## Technology

Technology Separator





#### Cell Assembly Layout

# Terminal Type - 4









Data Sheet generated on 20/12/2017 – E&OE



The world's leading battery manufacturer